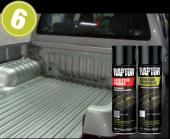

| Step | Part Number | Description              |
|------|-------------|--------------------------|
| 2    | UP0820      | Black RAPTOR Kit 4Ltr    |
|      | UP0821      | Tintable RAPTOR Kit 4Ltr |
|      | UP0726      | Application Gun          |