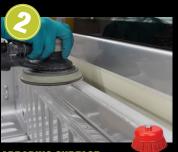

#### ABRADING SURFACE

Sand the surface with P220 sandpaper on an orbital sander and a red Scotch-Brite finishing pads or nylon fiber cup wheel. Make sure all areas to be coated with RAPTOR are sanded.