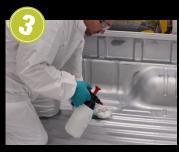

# PRE-TREATMENT

Degrease using U-POL System 20 Solvent Based Degreaser (UP2012) using a pump bottle and wipe using a panel wipe cloth. Remove any rubber grommets, strap anchors and inspection plate from tail gate.

### **PRE-TREATMENT**

① 5 mins

Degrease using U-POL System 20 Solvent Based Degreaser (UP2012) using a pump bottle and wipe using a panel wipe cloth.

### PRE-TREATMENT

Degrease using U-POL System 20 Solvent Based Degreaser (UP2012) using a pump bottle and wipe using a panel wipe cloth.