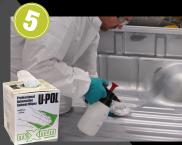

# PRE-TREATMENT

Degrease using U-POL System 20 Solvent Based Degreaser (UP2012) using a pump bottle and wipe using a panel wipe cloth. Remove any rubber grommets, strap anchors and inspection plate from tail gate.

### **PRE-TREATMENT**

① 5 mins

Degrease using U-POL System 20 Solvent Based Degreaser (UP2012) using a pump bottle and wipe using a panel wipe cloth.

### PRE-TREATMENT

Degrease using U-POL System 20 Solvent Based Degreaser (UP2012) using a pump bottle and wipe using a panel wipe cloth.