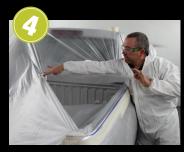

### MASKING

Using masking film, cover the vehicle cutting out areas where RAPTOR will be applied. Apply fine line masking tape on edges to ensure hard clean lines.