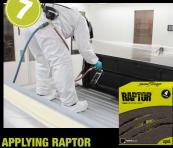

#### PRIMING - ADHESION PROMOTER

Prime exposed bare metal with two light coats of RAPTOR Acid Etch Primer. Apply 1-2 light coats of RAPTOR Adhesion Promoter to hard to reach areas.

With the air pressure set at 60 PSI (4 Bar), apply two coats of RAPTOR allowing 45-60 minutes flash off between coats.